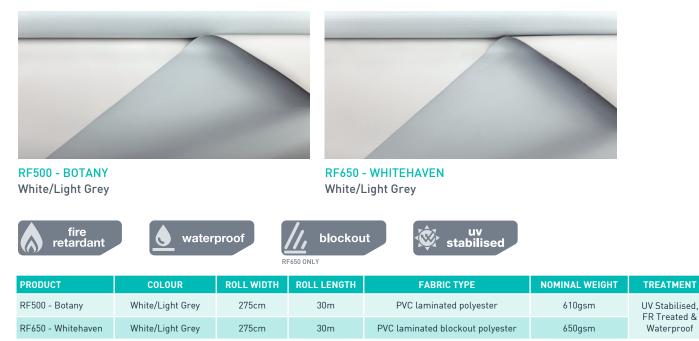

ave been chosen to complement existing caravan colour schemes. This range of fabrics can provide excellent opacity to privacy, are waterproof and can block out elements such as sun and rain to ensure a dry, cool environment.

Designed to withstand the harshest Australian conditions, these products will remain durable and stable for many years to come.

The Caravan Annexe & Awning Collection of fabrics are as durable as they are stylish and will handle the applications they were developed for. These fabrics are easy to maintain and require only occasional cleaning using a mild detergent, brushing and rinsing with clean water. To obtain the maximum life from all fabrics, please ensure that the fabric is thoroughly dry before stowing away.

### RF500 & RF650 ANNEXE ROOFING & CARAVAN AWNINGS



#### rickyrichards.com.au

## MAXISCREEN

## CARAVAN SUN/PRIVACY SCREENS, TENTS & ANNEXE WINDOWS



| Red, Forest Green, Grey | 300cm                | 30m       |                                    | 400gsm | UV Stabilised |
|-------------------------|----------------------|-----------|------------------------------------|--------|---------------|
| Ocean Blue              | 140cm & 300cm        | 30m       | Woven PVC coated<br>polyester yarn |        |               |
| Black                   | 140cm, 250cm & 300cm | 30m & 40m |                                    |        |               |

## SIOEN C7456 CARAVAN & CAMPING



4001 Burgundy



5041 Navy



7005 Grey



7006 Mid Grey



7009 Dark Grey

7007 Dark Charcoal



| SICEN SIO-LINE of retardant w stabilised |            |