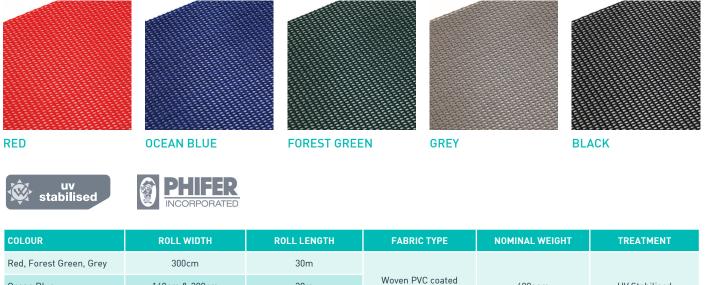

## CARAVAN SUN/PRIVACY SCREENS, TENTS & ANNEXE WINDOWS

| Red, Forest Green, Grey | 300cm                | 30m       |                                    | 400gsm | UV Stabilised |
|-------------------------|----------------------|-----------|------------------------------------|--------|---------------|
| Ocean Blue              | 140cm & 300cm        | 30m       | Woven PVC coated<br>polyester yarn |        |               |
| Black                   | 140cm, 250cm & 300cm | 30m & 40m |                                    |        |               |