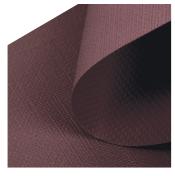

## SIOEN C7456 CARAVAN & CAMPING

4001 Burgundy

5041 Navy

7005 Grey

7006 Mid Grey

7009 Dark Grey

7007 Dark Charcoal

| SICEN SIO-LINE of retardant w stabilised |            |             |                      |                |                            |  |
|------------------------------------------|------------|-------------|----------------------|----------------|----------------------------|--|
| COLOUR                                   | ROLL WIDTH | ROLL LENGTH | FABRIC TYPE          | NOMINAL WEIGHT | TREATMENT                  |  |
| ALL COLOURS                              | 150cm      | 65m         | PVC coated polyester | 450gsm         | UV Stabilised & FR Treated |  |