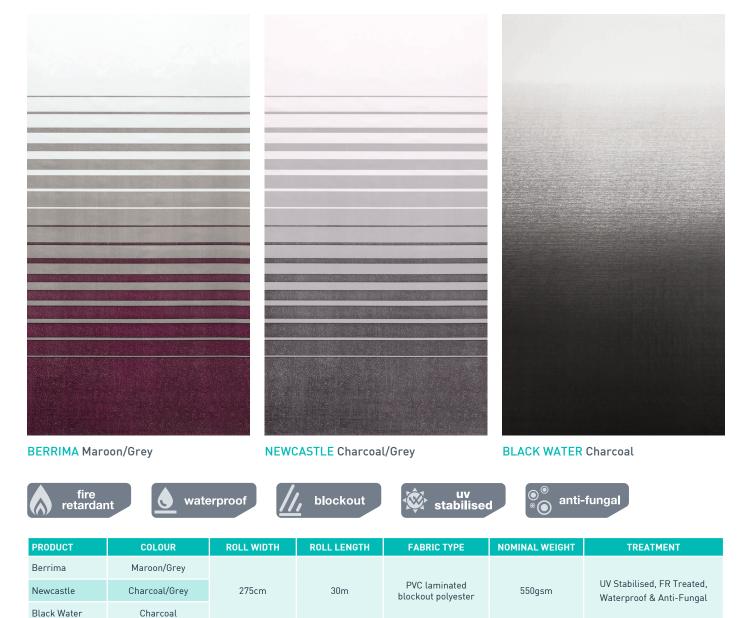

#### ARCADIA ANNEXE ROOFING & CARAVAN AWNINGS

Please be aware that a slight colour difference between the brochure and fabric may occur.